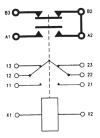

## **Electrical Characteristics**

**Contact Arrangement –** SPST NO, Double Break or SPDT Double Break

Rated Operating Voltage —

Resistive Rating — 230 Amps Inrush Rating — 600 Amps

Circuit Configurations (Consult factory for other available circuit configurations)

**Circuit Configuration 1** 

For factory-direct application assistance, phone 419-521-9500 or fax 419-526-2749.

|                        | ·                    | ·                 |              | The state of the s |                   |
|------------------------|----------------------|-------------------|--------------|--------------------------------------------------------------------------------------------------------------------------------------------------------------------------------------------------------------------------------------------------------------------------------------------------------------------------------------------------------------------------------------------------------------------------------------------------------------------------------------------------------------------------------------------------------------------------------------------------------------------------------------------------------------------------------------------------------------------------------------------------------------------------------------------------------------------------------------------------------------------------------------------------------------------------------------------------------------------------------------------------------------------------------------------------------------------------------------------------------------------------------------------------------------------------------------------------------------------------------------------------------------------------------------------------------------------------------------------------------------------------------------------------------------------------------------------------------------------------------------------------------------------------------------------------------------------------------------------------------------------------------------------------------------------------------------------------------------------------------------------------------------------------------------------------------------------------------------------------------------------------------------------------------------------------------------------------------------------------------------------------------------------------------------------------------------------------------------------------------------------------------|-------------------|
| HARTMAN<br>Part Number | Construction<br>Type | Mounting<br>Style | Coil<br>Type | Circuit<br>Config.                                                                                                                                                                                                                                                                                                                                                                                                                                                                                                                                                                                                                                                                                                                                                                                                                                                                                                                                                                                                                                                                                                                                                                                                                                                                                                                                                                                                                                                                                                                                                                                                                                                                                                                                                                                                                                                                                                                                                                                                                                                                                                             | TE<br>Part Number |
| A-1077B                | Gasket Sealed        | Α                 | Continuous   | 1                                                                                                                                                                                                                                                                                                                                                                                                                                                                                                                                                                                                                                                                                                                                                                                                                                                                                                                                                                                                                                                                                                                                                                                                                                                                                                                                                                                                                                                                                                                                                                                                                                                                                                                                                                                                                                                                                                                                                                                                                                                                                                                              | 1616081-1         |