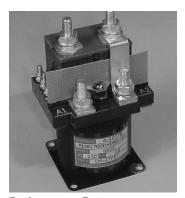

# A1077 Series, Rated up to 230 Amps, 28 Vdc

## **Product Facts**

- Gasket Sealed
- Auxiliary contacts available
- Meets many requirements of MIL-PRF-6106