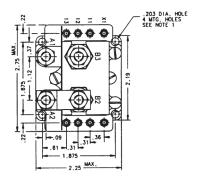

All Circuits to Ground — 1,250 Vrms Circuit to Circuit — 1,250 Vrms Coil to Ground and Aux. Contacts -1,000 Vrms

Weight — 1.90 lbs