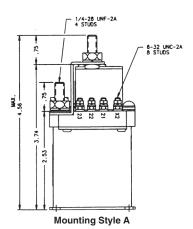

Circuit Configurations (Consult factory for other available circuit configurations)

**Circuit Configuration 1** 

For factory-direct application assistance, phone 419-521-9500 or fax 419-526-2749.

|                        | ·                    | ·                 |              | The state of the s |                   |
|------------------------|----------------------|-------------------|--------------|--------------------------------------------------------------------------------------------------------------------------------------------------------------------------------------------------------------------------------------------------------------------------------------------------------------------------------------------------------------------------------------------------------------------------------------------------------------------------------------------------------------------------------------------------------------------------------------------------------------------------------------------------------------------------------------------------------------------------------------------------------------------------------------------------------------------------------------------------------------------------------------------------------------------------------------------------------------------------------------------------------------------------------------------------------------------------------------------------------------------------------------------------------------------------------------------------------------------------------------------------------------------------------------------------------------------------------------------------------------------------------------------------------------------------------------------------------------------------------------------------------------------------------------------------------------------------------------------------------------------------------------------------------------------------------------------------------------------------------------------------------------------------------------------------------------------------------------------------------------------------------------------------------------------------------------------------------------------------------------------------------------------------------------------------------------------------------------------------------------------------------|-------------------|
| HARTMAN<br>Part Number | Construction<br>Type | Mounting<br>Style | Coil<br>Type | Circuit<br>Config.                                                                                                                                                                                                                                                                                                                                                                                                                                                                                                                                                                                                                                                                                                                                                                                                                                                                                                                                                                                                                                                                                                                                                                                                                                                                                                                                                                                                                                                                                                                                                                                                                                                                                                                                                                                                                                                                                                                                                                                                                                                                                                             | TE<br>Part Number |
| A-1077B                | Gasket Sealed        | Α                 | Continuous   | 1                                                                                                                                                                                                                                                                                                                                                                                                                                                                                                                                                                                                                                                                                                                                                                                                                                                                                                                                                                                                                                                                                                                                                                                                                                                                                                                                                                                                                                                                                                                                                                                                                                                                                                                                                                                                                                                                                                                                                                                                                                                                                                                              | 1616081-1         |